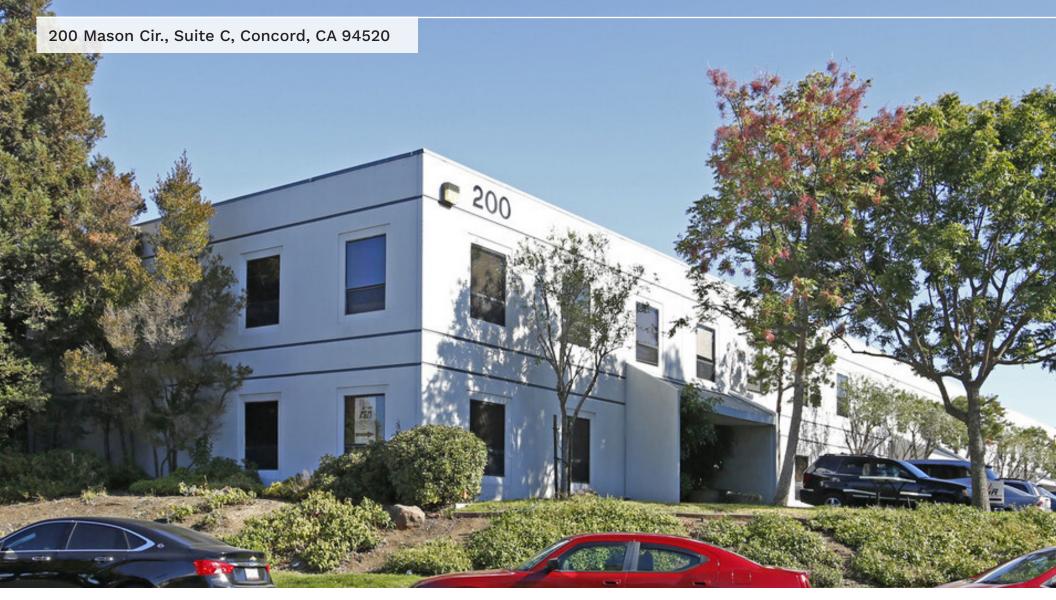

#### 200 Mason Cir., Suite C, Concord, CA 94520

#### **AVAILABLE**

**Suite C**: ±4,590 RSF

**Lease Rate:** \$1.40 PSF/Mo., IG

#### PROPERTY HIGHLIGHTS

- Leasing Promotion: One month rent abatement per year for leases 3-5 years (with good financials)
- One (1) grade-level roll-up door (14' x 14')
- 18' clear height
- Extensive office build-out, ideal for engineering firms, R&D companies, and contractors.
- Easy access to Hwy 4