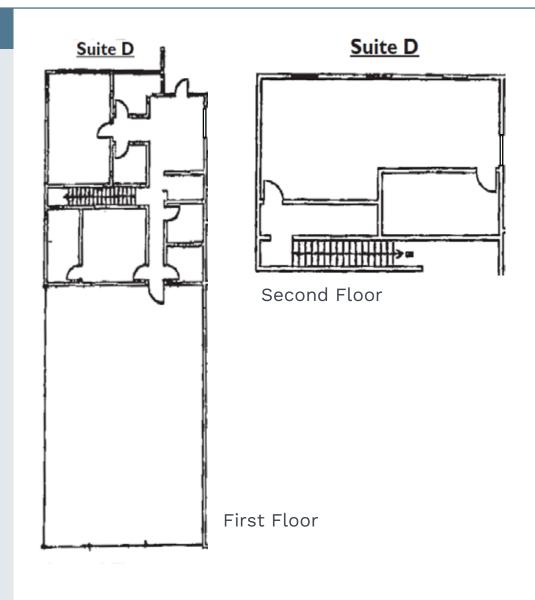

#### 200 Mason Cir., Suite D, Concord, CA 94520

#### **AVAILABLE**

**Suite D:**  $\pm 4,000$  RSF

**Lease Rate:** \$1.40 PSF/Mo., IG

#### **PROPERTY HIGHLIGHTS**

- Leasing Promotion: One month rent abatement per year for leases 3-5 years (with good financials)
- One (1) grade-level roll-up door (14' x 14')
- 18' clear height
- Extensive office build-out, ideal for engineering firms, R&D companies, and contractors.
- Easy access to Hwy 4