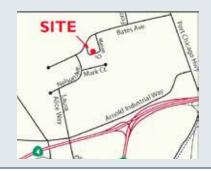

#### 200 Mason Cir., Suite A, Concord, CA 94520

#### **AVAILABLE**

**Suite A**: ±4,800 RSF

**Lease Rate:** \$1.40 PSF/Mo., IG

#### PROPERTY HIGHLIGHTS

• Leasing Promotion: One month rent abatement per year for leases 3-5 years (with good financials)

No rent on 2nd floor area for the first 12 months of the initial lease term

- One (1) grade-level roll-up door (14' x 14')
- 18' clear height
- Extensive office build-out, ideal for engineering firms, R&D companies, and contractors.
- Easy access to Hwy 4
- Zoned Light Industrial