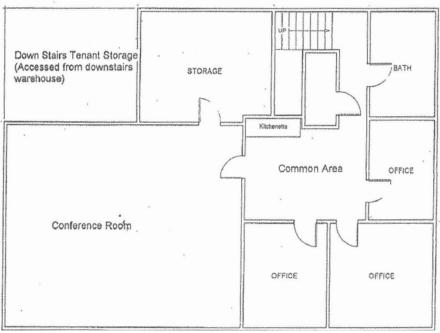

#### 200 Mason Cir., Suite C, Concord, CA 94520

#### **AVAILABLE**

**Suite C**: ±4,590 RSF

**Lease Rate:** \$1.40 PSF/Mo., IG

#### PROPERTY HIGHLIGHTS

- Leasing Promotion: One month rent abatement per year for leases 3-5 years (with good financials)
- One (1) grade-level roll-up door (14' x 14')
- 18' clear height
- Extensive office build-out, ideal for engineering firms, R&D companies, and contractors.
- Easy access to Hwy 4