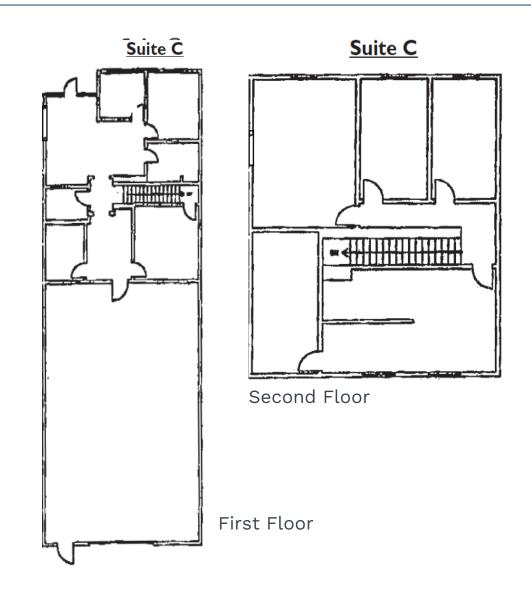

#### 200 Mason Cir., Suite C, Concord, CA 94520

#### **AVAILABLE**

**Suite C**: ±4,590 RSF

**Lease Rate:** \$1.40 PSF/Mo., IG

#### PROPERTY HIGHLIGHTS

- Leasing Promotion: One month rent abatement per year for leases 3-5 years (with good financials)
- One (1) grade-level roll-up door (14' x 14')
- 18' clear height
- Extensive office build-out, ideal for engineering firms, R&D companies, and contractors.
- Easy access to Hwy 4