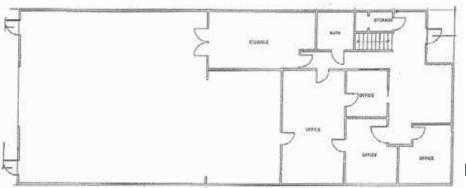

#### 200 Mason Cir., Suite C, Concord, CA 94520

#### **AVAILABLE**

**Suite C**: ±4,590 RSF

**Lease Rate:** \$1.40 PSF/Mo., IG

#### PROPERTY HIGHLIGHTS

- Leasing Promotion: One month rent abatement per year for leases 3-5 years (with good financials)
- One (1) grade-level roll-up door (14' x 14')
- 18' clear height
- Extensive office build-out, ideal for engineering firms, R&D companies, and contractors.
- Easy access to Hwy 4